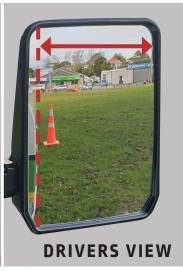

## Custom-made Mirror Extensions now available exclusively from 4WD Solutions.

These custom-made mirror extensions enable drivers uninterrupted clear vision of traffic, cargo and blind spots. The mirrors can be fitted within minutes and compliment the vehicle whilst giving the driver the ability to see greater distances for backing, towing and passing.

Currently available for late model 70 Series Toyota Landcruiser's with standard mirrors.

- Solid & Durable
- Fitted within minutes
- No drilling
- · Aesthetically pleasing

\$220 each includes GST

E-MAIL OR PHONE NOW
TO INQUIRE OR PLACE AN ORDER:
orders@4wdsolutions.co.nz 0800 004 712
www.4wdsolutions.co.nz