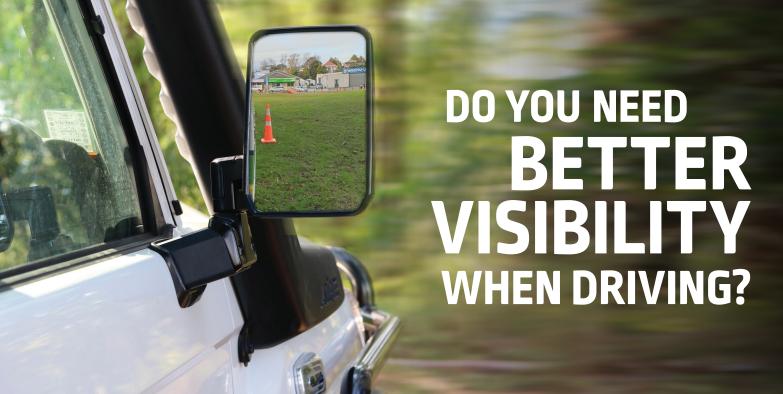

## Custom-made Mirror Extensions now available exclusively from 4WD Solutions.

These custom-made mirror extensions enable drivers uninterrupted clear vision of traffic, cargo and blind spots. The mirrors can be fitted within minutes and compliment the vehicle whilst giving the driver the ability to see greater distances for backing, towing and passing.

Currently available for late model 70 Series Toyota Landcruiser's with standard mirrors.

- Solid & Durable
- Fitted within minutes
- No drilling
- · Aesthetically pleasing

\$220 each includes GST

E-MAIL OR PHONE NOW
TO INQUIRE OR PLACE AN ORDER:
orders@4wdsolutions.co.nz 0800 004 712
www.4wdsolutions.co.nz