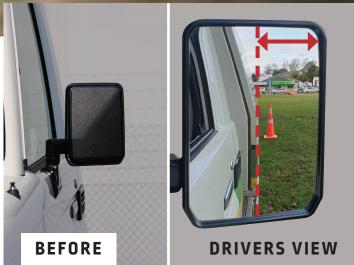

## Custom-made Mirror Extensions now available exclusively from 4WD Solutions.

These custom-made mirror extensions enable drivers uninterrupted clear vision of traffic, cargo and blind spots. The mirrors can be fitted within minutes and compliment the vehicle whilst giving the driver the ability to see greater distances for backing, towing and passing.

Currently available for late model 70 Series Toyota Landcruiser's with standard mirrors.

- Solid & Durable
- Fitted within minutes
- No drilling
- · Aesthetically pleasing

\$220 each includes GST

E-MAIL OR PHONE NOW
TO INQUIRE OR PLACE AN ORDER:
orders@4wdsolutions.co.nz 0800 004 712
www.4wdsolutions.co.nz