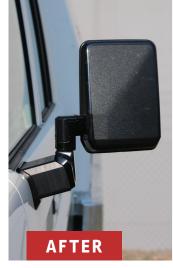

## Custom-made Mirror Extensions now available exclusively from 4WD Solutions.

These custom-made mirror extensions enable drivers uninterrupted clear vision of traffic, cargo and blind spots. The mirrors can be fitted within minutes and compliment the vehicle whilst giving the driver the ability to see greater distances for backing, towing and passing.

Currently available for late model 70 Series Toyota Landcruiser's with standard mirrors.

- Solid & Durable
- Fitted within minutes
- No drilling
- · Aesthetically pleasing

\$220 each includes GST

E-MAIL OR PHONE NOW
TO INQUIRE OR PLACE AN ORDER:
orders@4wdsolutions.co.nz 0800 004 712
www.4wdsolutions.co.nz